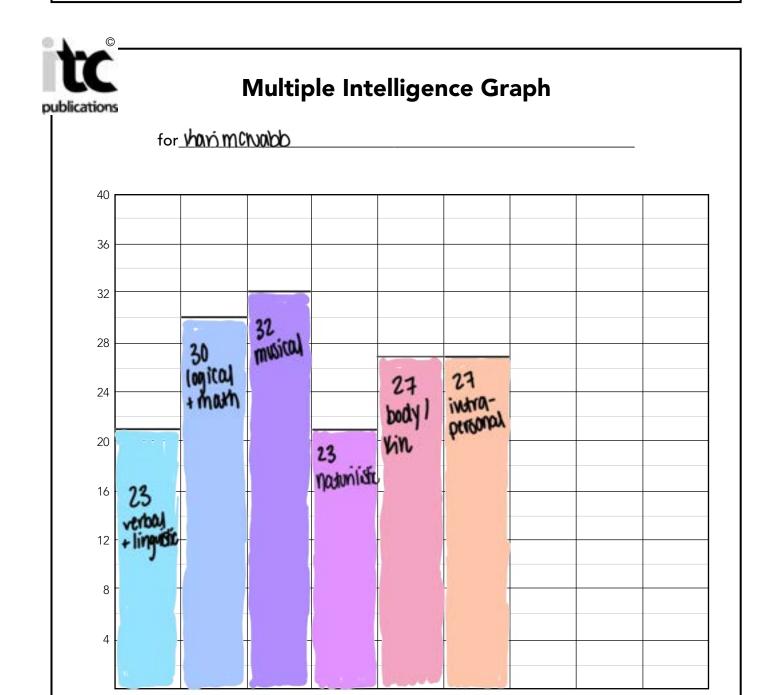

## THE MULTIPLE INTELLIGENCE QUIZ

Estimated time required: 20 minutes

| oncurron is                                                                                                                                                                                                                                                                                                                                                                                                                                                                                                                                                                                                                                                                                                                   |                                    | 4                                                                                                                                                                                                                                                                                                                                                                                                                                                                                                                                                                                                                                                                                                            |                                            |
|-------------------------------------------------------------------------------------------------------------------------------------------------------------------------------------------------------------------------------------------------------------------------------------------------------------------------------------------------------------------------------------------------------------------------------------------------------------------------------------------------------------------------------------------------------------------------------------------------------------------------------------------------------------------------------------------------------------------------------|------------------------------------|--------------------------------------------------------------------------------------------------------------------------------------------------------------------------------------------------------------------------------------------------------------------------------------------------------------------------------------------------------------------------------------------------------------------------------------------------------------------------------------------------------------------------------------------------------------------------------------------------------------------------------------------------------------------------------------------------------------|--------------------------------------------|
| For each of the statements below, choose a nur<br>1 – No, the statement is not at all li<br>2 – The statement is a little like me<br>3 – The statement is somewhat like                                                                                                                                                                                                                                                                                                                                                                                                                                                                                                                                                       | ike me                             | tween 1 and 5 to rate how the statement describes 4 – The statement is a lot like me 5 – Yes, the statement is definitely me                                                                                                                                                                                                                                                                                                                                                                                                                                                                                                                                                                                 | you.                                       |
| I like to read a lot.                                                                                                                                                                                                                                                                                                                                                                                                                                                                                                                                                                                                                                                                                                         | 2<br>3<br>3<br>4<br>2<br>5         | Logical/Mathematical  I work best in an organised work area.  I enjoy maths and using numbers.  I keep a 'things to do' list.  I enjoy playing brainteasers and logic puzzles.  I like to ask 'why' questions.  I work best when I have a day planner or timetable.  I quickly grasp cause and effect relationships.  I always do things one step at a time.  TOTAL                                                                                                                                                                                                                                                                                                                                          | 3<br>7<br>5<br>3<br>8<br>4<br>4<br>4<br>30 |
| _                                                                                                                                                                                                                                                                                                                                                                                                                                                                                                                                                                                                                                                                                                                             | 2<br>4<br>4<br>2<br>3              | Interpersonal I can sense the moods and feelings of others. I work best when interacting with people. I enjoy team sports rather than individual sports. I can sort out arguments between friends. I prefer group activities rather than ones I do alone. I enjoy learning about different cultures. I enjoy social events like parties. I enjoy sharing my ideas and feelings with others.  TOTAL                                                                                                                                                                                                                                                                                                           | 4<br>4<br>3<br>3<br>4<br>4<br>4<br>50      |
| Musical  I often play music in my mind.  My mood changes when I listen to music.  It is easy for me to follow the beat of music.  I can pick out different instruments when I listen to a piece of music.  I keep time when music is playing.  I can hear an off-key note.                                                                                                                                                                                                                                                                                                                                                                                                                                                    | ठ<br>ठ<br>५<br>५                   | Naturalistic  Pollution makes me angry.  I notice similarities and differences in trees, flowers and other things in nature.  I feel very strongly about protecting the environment.  I enjoy watching nature programs on television.  I engage in 'clean-up days'.  I like planting and caring for a garden.  I enjoy fishing, bushwalking and bird-watching.                                                                                                                                                                                                                                                                                                                                               | 3<br>3<br>2<br>3<br>3<br>4                 |
| Visual/Spatial  I understand colour combinations and what colours work well together.  I enjoy solving jigsaw, maze and/or other visual puzzles.  I read charts and maps easily. I have a good sense of direction. I like to watch the scenes and activities in movies. I am observant. I often see things that others miss. I can anticipate the moves and consequences in a game plan (i.e., hockey sense, chess sense). I can picture scenes in my head when I remember things.  Musical I often play music in my mind.  My mood changes when I listen to music. It is easy for me to follow the beat of music. I can pick out different instruments when I listen to a piece of music. I keep time when music is playing. | 23<br>4<br>23<br>4<br>23<br>5<br>7 | Interpersonal I can sense the moods and feelings of others. I work best when interacting with people. I enjoy team sports rather than individual sports. I can sort out arguments between friends. I prefer group activities rather than ones I do alone. I enjoy learning about different cultures. I enjoy social events like parties. I enjoy sharing my ideas and feelings with others.  TOTAL  Naturalistic  Pollution makes me angry. I notice similarities and differences in trees, flowers and other things in nature. I feel very strongly about protecting the environment. I enjoy watching nature programs on television. I engage in 'clean-up days'. I like planting and caring for a garden. |                                            |

and animals.

TOTAL 23

| Body/Kinesthetic                                      |    | Intrapersonal                                      |    |
|-------------------------------------------------------|----|----------------------------------------------------|----|
| I like to move, tap or fidget when sitting.           | 4  | I know myself well.                                | 3  |
| I enjoy participating in active sports.               | Ч  | I have a few close friends.                        | 5  |
| I am curious as to how things feel and I tend to      | 3  | I have strong opinions about controversial issues. | 3  |
| touch objects and examine their texture.              |    | I work best when the activity is self-paced.       | 2  |
| I am well co-ordinated.                               | 3  | I am not easily influenced by other people.        | 4  |
| I like working with my hands.                         | 3  | I have a good understanding of my feelings and     |    |
| I prefer to be physically involved rather than        |    | how I will react to situations.                    | 4  |
| sitting and watching.                                 | ٩  | I often raise questions concerning values and      |    |
| I understand best by doing (i.e. touching, moving     | 2. | beliefs.                                           | 3  |
| and interacting).                                     | 6  | I enjoy working on my own.                         | 3  |
| I like to think through problems while I walk or run. | ч  | TOTAL                                              | 27 |
| TOTAL                                                 | 27 |                                                    |    |